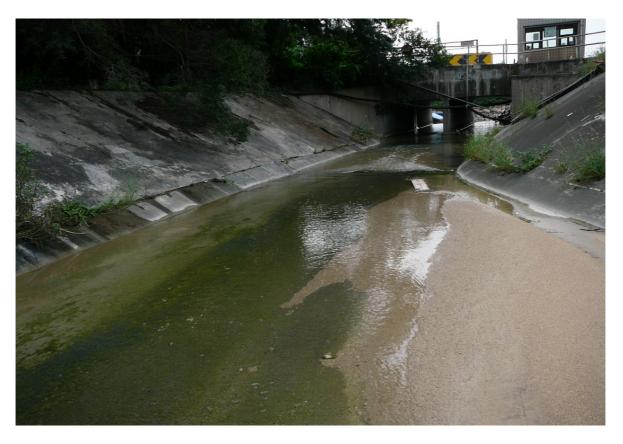

WATERCOURSE (UPPER STREAM OF W1)

WATERCOURSE (LOWER STREAM OF W2)

| ı                   | AGREEMENT NO. CE 28/2003 (EP)                   | SCALE   | N.T.S.                | DATE  | SEP. 2008 |     |
|---------------------|-------------------------------------------------|---------|-----------------------|-------|-----------|-----|
| MAUNSELL AECOM      | SLUDGE TREATMENT FACILITIES - FEASIBILITY STUDY | CHECK   | -                     | DRAWN | LHNF      | =   |
| Metcalf & Eddy Ltd. | REPRESENTATIVE PHOTOGRAPHS OF                   | JOB NO. | 60039510 Appendix 7.1 |       | -         | Rev |
| -<br>               | HABITATS                                        |         |                       |       | endix 7.2 | -   |