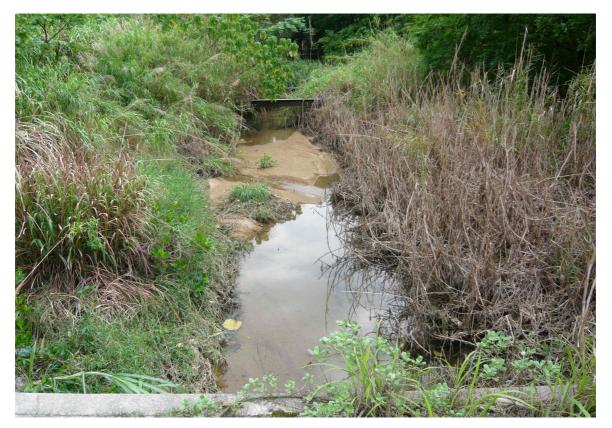

WATERCOURSE (UPPER STREAM OF W1)

WATERCOURSE (LOWER STREAM OF W2)

| ı                   | AGREEMENT NO. CE 28/2003 (EP)                   | SCALE   | N.T.S.                | DATE  | SEP. 2008 |     |
|---------------------|-------------------------------------------------|---------|-----------------------|-------|-----------|-----|
| MAUNSELL AECOM      | SLUDGE TREATMENT FACILITIES - FEASIBILITY STUDY | CHECK   | -                     | DRAWN | LHNF      | =   |
| Metcalf & Eddy Ltd. | REPRESENTATIVE PHOTOGRAPHS OF                   | JOB NO. | 60039510 Appendix 7.1 |       | -         | Rev |
| -<br>               | HABITATS                                        |         |                       |       | endix 7.2 | -   |