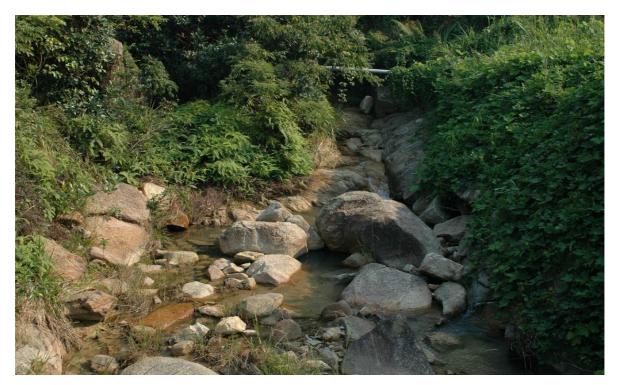

WATERCOURSE (UPPER STREAM OF W1)

WATERCOURSE (LOWER STREAM OF W2)

| ı                   | AGREEMENT NO. CE 28/2003 (EP)                   | SCALE   | N.T.S.                | DATE  | SEP. 2008 |     |
|---------------------|-------------------------------------------------|---------|-----------------------|-------|-----------|-----|
| MAUNSELL AECOM      | SLUDGE TREATMENT FACILITIES - FEASIBILITY STUDY | CHECK   | -                     | DRAWN | LHNF      | =   |
| Metcalf & Eddy Ltd. | REPRESENTATIVE PHOTOGRAPHS OF                   | JOB NO. | 60039510 Appendix 7.1 |       | -         | Rev |
| -<br>               | HABITATS                                        |         |                       |       | endix 7.2 | -   |