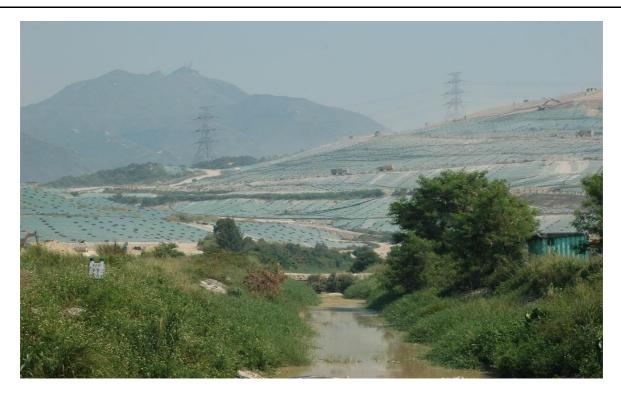

DEVELOPED AREA / DISTURBED AREA (WENT LANDFILL)

COASTAL WATERS

| ı                   | AGREEMENT NO. CE 28/2003 (EP)                   | SCALE   | N.T.S.                | DATE  | SEP. 2008 |     |
|---------------------|-------------------------------------------------|---------|-----------------------|-------|-----------|-----|
| MAUNSELL AECOM      | SLUDGE TREATMENT FACILITIES - FEASIBILITY STUDY | CHECK   | -                     | DRAWN | LHNF      | =   |
| Metcalf & Eddy Ltd. | REPRESENTATIVE PHOTOGRAPHS OF                   | JOB NO. | 60039510 Appendix 7.1 |       | -         | Rev |
| -<br>               | HABITATS                                        |         |                       |       | endix 7.2 | -   |