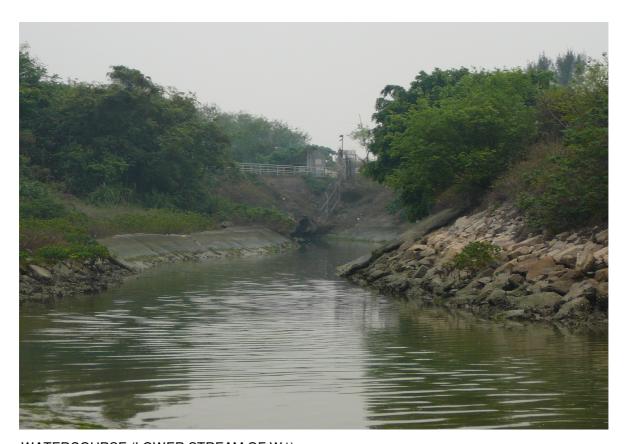

PLANTATION

WATERCOURSE (LOWER STREAM OF W1)

| 1                   | AGREEMENT NO. CE 28/2003 (EP)                   | SCALE   | N.T.S.                | DATE  | SEP. 2008 |     |
|---------------------|-------------------------------------------------|---------|-----------------------|-------|-----------|-----|
| MAUNSELL AECOM      | SLUDGE TREATMENT FACILITIES - FEASIBILITY STUDY | CHECK   | 1                     | DRAWN | LHNF      | =   |
| Metcalf & Eddy Ltd. | REPRESENTATIVE PHOTOGRAPHS OF                   | JOB NO. | 60039510 Appendix 7.2 |       |           | Rev |
|                     | HABITATS                                        |         |                       |       | -         |     |